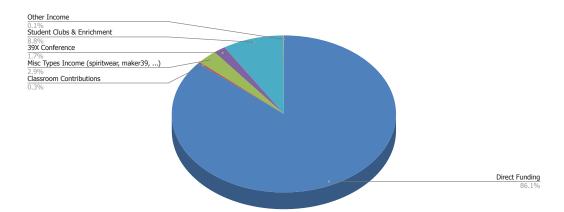

### The D39C Collaborative - Income

| 7/2022-6/2023                            | Raised    |
|------------------------------------------|-----------|
| Direct Funding                           | \$444,159 |
| Classroom Contributions                  | \$1,643   |
| Misc Types Income (spiritwear, maker39,) | \$15,064  |
| 39X Conference                           | \$8,875   |
| Student Clubs & Enrichment               | \$45,427  |
| Other Income                             | \$414     |
|                                          | \$515,583 |