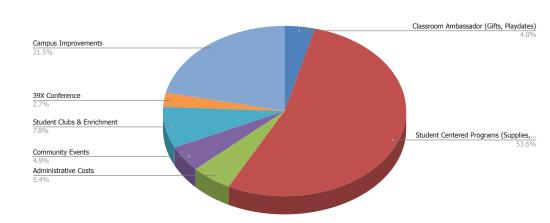

# The D39C Collaborative - Expenditures

| 7/2022-6/2023                                   | Spent     |
|-------------------------------------------------|-----------|
| Classroom Ambassador (Gifts, Playdates)         | \$25,355  |
| Student Centered Programs (Supplies, Materials, |           |
| Events, Staffing)                               | \$337,283 |
| Administrative Costs                            | \$34,222  |
| Community Events                                | \$30,779  |
| Student Clubs & Enrichment                      | \$49,290  |
| 39X Conference                                  | \$17,027  |
| Campus Improvements                             | \$135,480 |
|                                                 | \$629,437 |